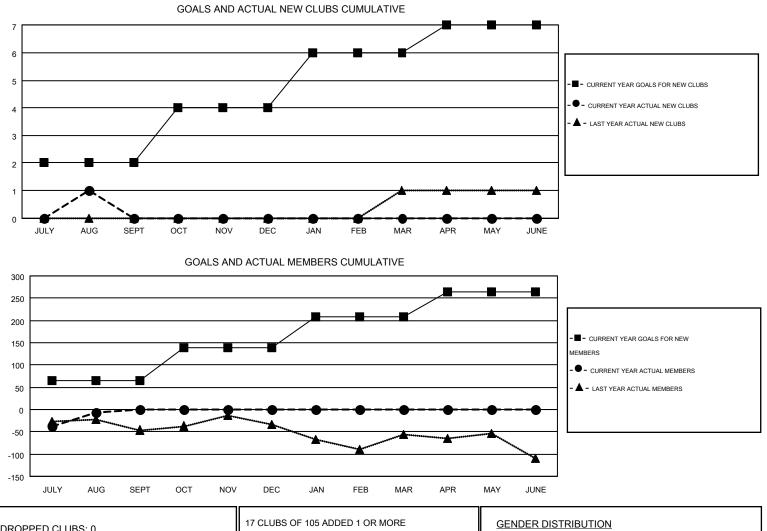

## GMT: HARVEY WHITLEY

| GMT | CA | I |
|-----|----|---|

|                       |                  | Clubs     |                  |                       |               |                    | Members                                |                    |                  |
|-----------------------|------------------|-----------|------------------|-----------------------|---------------|--------------------|----------------------------------------|--------------------|------------------|
| RESULTS FOR 2016-2017 |                  |           |                  | RESULTS FOR 2016-2017 |               |                    |                                        |                    |                  |
| QUARTER               | NEW CLUB<br>GOAL | NEW CLUBS | DROPPED<br>CLUBS | NET<br>GAIN/LOSS      | QUARTER       | NEW MEMBER<br>GOAL | CHARTER AND<br>NEW<br>MEMBERS<br>ADDED | DROPPED<br>MEMBERS | NET<br>GAIN/LOSS |
| JULY/AUG/SEPT         | 2                | 1         | 0                | 1                     | JULY/AUG/SEPT | 64                 | 59                                     | 65                 | -6               |
| OCT/NOV/DEC           | 2                | 0         | 0                | 0                     | OCT/NOV/DEC   | 75                 | 0                                      | 0                  | 0                |
| JAN/FEB/MAR           | 2                | 0         | 0                | 0                     | JAN/FEB/MAR   | 70                 | 0                                      | 0                  | 0                |
| APR/MAY/JUNE          | 1                | 0         | 0                | 0                     | APR/MAY/JUNE  | 56                 | 0                                      | 0                  | 0                |

| DROPPED CLUBS: 0 |     | 17 CLUBS OF 105 ADDED 1 OR MORE | GENDER DISTRIBUTION   |                |
|------------------|-----|---------------------------------|-----------------------|----------------|
|                  |     | NEW MEMBERS                     | MALE                  | 1,725 (72.75%) |
|                  |     |                                 | FEMALE                | 646 (27.25%)   |
| DROPPED MEMBERS  |     |                                 |                       |                |
| DECEASED         | 6   | CLICK HERE FOR HEALTH           |                       | 004            |
| CLUB CANCELLED   | 0   | ASSESSMENT DATA                 | FAMILY UNIT MEMBERS   | 331            |
| OTHER            | 59  |                                 | HEAD OF HOUSEHOLD     | 163            |
| TOTAL            | 65  |                                 | NON-HEAD OF HOUSEHOLD | 168            |
|                  | 0.0 |                                 |                       |                |